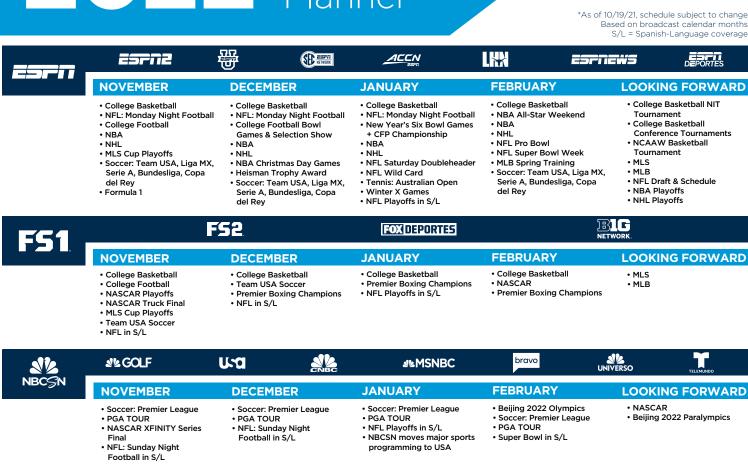

# 2022 Sports Planner

\*As of 10/19/21, schedule subject to change Based on broadcast calendar months S/L = Spanish-Language coverage

DEPORTES

## **LEAGUE NETWORKS**

- NFL: Thursday Night

#### **DECEMBER**

Football & 2 Doubleheaders

NESN -

## • NHL

### **FEBRUARY**

• NHL

- NHI • MLB Spring Training
- NFL Super Bowl Week

# CBS SPORTS NETWORK

## • NFL Scouting Combine

ZZZZ

 NEL Draft & Schedule NHL Playoffs

LOOKING FORWARD

ã

NCAAM Basketball

Tournament • MLB

 NBA Playoffs NHL Playoffs

**LOOKING FORWARD** 

#### **RSNs** & OTHER

**NOVEMBER** 

Football

• NHL

• NFL: Thursday Night

Bally MMSG SNY)

- College Basketball
- College Football • NBA
- NHL
- World Series of Poker Main Event

#### **DECEMBER**

- College Basketball
- College Football • NBA
- NHL

### **JANUARY**

**JANUARY** 

**METWORK** 

SPORTSNET

 College Basketball • NBA

YES

• NHI

## **FEBRUARY**

• NBA

ROOT

- NHI
- · MLB Spring Training

#### <u>Altitude</u> SPECTRUM SPE

• MI R

#### **LOOKING FORWARD**

- MLS
- · College Basketball
- NBA Playoffs • NHL Playoffs